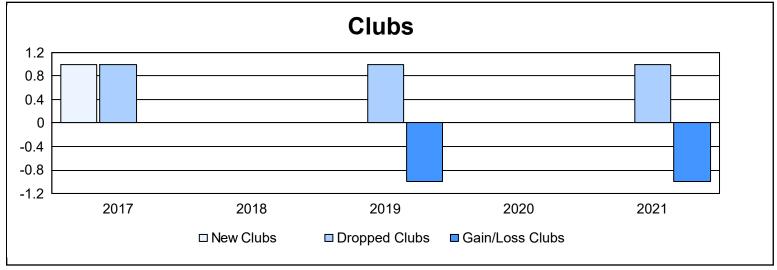

District 14 B As of June 2021 Cumulative

| Year      | New<br>Clubs | Dropped<br>Clubs | Gain/<br>Loss<br>Clubs | New<br>Members | Charter<br>Members | Reinstate<br>Members | Transfer<br>Members | Total<br>Member<br>Added | Total<br>Members<br>Dropped | Gain/<br>Loss<br>Members |
|-----------|--------------|------------------|------------------------|----------------|--------------------|----------------------|---------------------|--------------------------|-----------------------------|--------------------------|
| 2016-2017 | 1            | 1                | 0                      | 63             | 20                 | 4                    | 8                   | 95                       | 80                          | 15                       |
| 2017-2018 | 0            | 0                | 0                      | 87             | 1                  | 5                    | 4                   | 97                       | 131                         | -34                      |
| 2018-2019 | 0            | 1                | -1                     | 81             | 0                  | 2                    | 6                   | 89                       | 136                         | -47                      |
| 2019-2020 | 0            | 0                | 0                      | 37             | 0                  | 5                    | 5                   | 47                       | 65                          | -18                      |
| 2020-2021 | 0            | 1                | -1                     | 42             | 1                  | 5                    | 1                   | 49                       | 98                          | -49                      |
| Average   | 0            | 1                | 0                      | 62             | 4                  | 4                    | 5                   | 75                       | 102                         | -27                      |